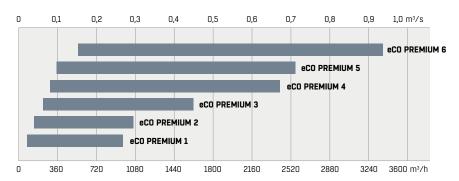

### Suitable for a wide range of applications

The eCO PREMIUM™ energy recovery unit is designed to provide perfect comfort and the highest energy efficiency for a wide range of applications. It fits equally well to the demands in for instance a classroom, a gym, offices, shops, hotels or apartments. To fit different demands it is available in 6 different sizes or air flow capacities, from 0,2–0,9 m³/s. You can choose to equip the eCO PREMIUM™ with post heater with hot water or electric and you can choose electric pre-heater to suit your need even better.

## Available in 6 sizes

eCO PREMIUM" is available in 6 sizes providing from 0,2-0,9 m³/s of air flow. A range appropriate for a wide range of applications and building sizes.

eCO PREMIUM™ is available in six sizes and three version, where the efficient heat recovery unit is common to all models. It can also be ordered with post heater (water or electric) or with post and pre-heater for temperatures between -5 and -15 °C. All models are equipped with ISYteq Touch 3.5 control, fully automatic Thermo Ice™ defrosting and can also be used for cooling with external coils (optional equipment).