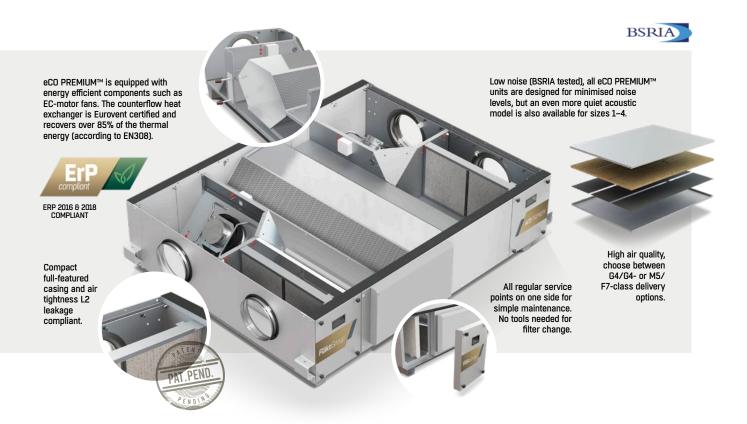

### eCO PREMIUM KEY BENEFITS

- eCO PREMIUM<sup>™</sup> is a perfect solution for relatively small spaces, for example classrooms and offices
- Energy efficient components and over 85% heat recovery (EN308)
- Extremely low noise, less than 24 dBA
- Compact L2-classed casing as standard, with all connections on the sides

Every detail has been carefully considered

in the design and construction of our

eCO PREMIUM™ in order to achieve its overall performance. Using the finest components and a meticulous design process contribute to it's class leading features. We looked at the whole system and refined how all components interact together. Finally, energy efficiency, versatility, controllability, air quality and high comfort levels were all important considerations in the design process.